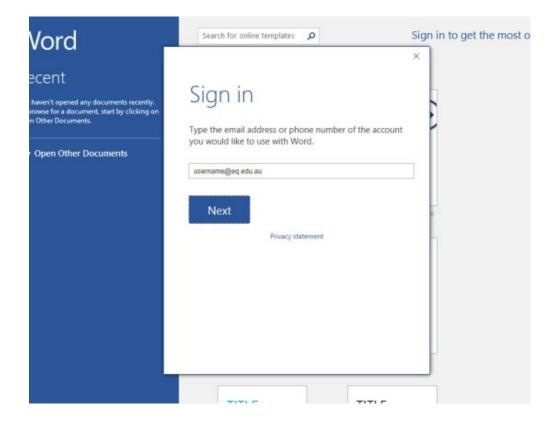

18. Enter your EQ email (<u>username@eq.edu.au</u>) Press Next.

| Vord                                                                                                                                  | Search for online templates                                                                                                                            | Sign in to get the most $\propto$ |
|---------------------------------------------------------------------------------------------------------------------------------------|--------------------------------------------------------------------------------------------------------------------------------------------------------|-----------------------------------|
| Aven't opened any documents recently.<br>proves for a document, start by clicking on<br>in Other Documents.<br>• Open Other Documents | Sign in<br>Type the email address or phone number of the account<br>you would like to use with Word.<br>usemame@eq.edu.au<br>Next<br>Privacy statement |                                   |
|                                                                                                                                       |                                                                                                                                                        |                                   |