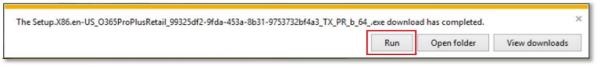

9. When the file has completed downloading, click on 'Run'.

Please note this file is approx. 2gb and may take a while to download depending on your bandwidth speed.

10. You will be prompted with a message to make changes to your computer. Select 'Yes'.