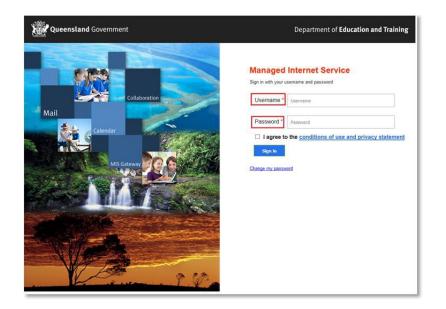

- 4. You will be prompted for your username and password on the Managed Internet Service page.
- 5. Click Sign In:

| Queensland Government | Department of Education and Training                                                                                                                                             |
|-----------------------|----------------------------------------------------------------------------------------------------------------------------------------------------------------------------------|
|                       | Managed Internet Service   Sign in with your usemame and password   Username   Username   Password   Password   I agree to the conditions of use and privacy statement   Sign in |