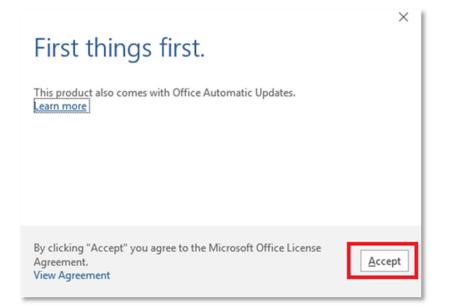

13. You will be prompted with the Microsoft Office License Agreement. View the agreement and click 'Accept'.

14. After Office 365 finishes installing, a message will appear to inform it has completed. Click 'Close'.

- 15. After you click 'Close', we recommend restarting your computer to ensure all changes have applied successfully.
- 16. When you open up an Office application, you will be prompted with the message to say that the product comes with Office Automatic Updates. Click Accept.