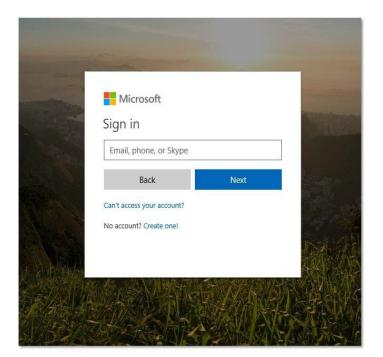

## Download, update to or install Office 365

- 1. Open internet browser and navigate to http://office.com
- 2. In the top right corner click on "Sign in"
- 3. In the Username field, type in your EQ (e.g., jsmith1@eq.edu.au) email address and click "next".